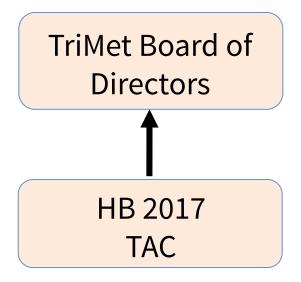

# Statewide Transportation Improvement Fund

STIF (under <u>newer</u> state law)

- Funds transit operations and capital expenses throughout Oregon
- Established in 2017 HB 2017
- State payroll tax of 1/10<sup>th</sup> of 1 percent
- Funds disbursed based on where payroll is generated
- HB 2017 Transit Advisory Committee
  - Citizen advisory committee required by the state
  - Advises the TriMet Board of Directors

## **Current Committee Reporting Process**