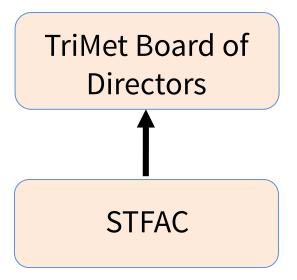

#### STF (under <u>previous</u> state law)

- Funded transportation operations and capital expenses for older adults and people with disabilities
- Established in 1985
- State taxes and fees on cigarettes, ID cards, & gas
- Funds disbursed based on population
- Special Transportation Funds Advisory Committee
  - Citizen advisory committee which was required by the state
  - Advised the TriMet Board of Directors

## **Current Committee Reporting Process**