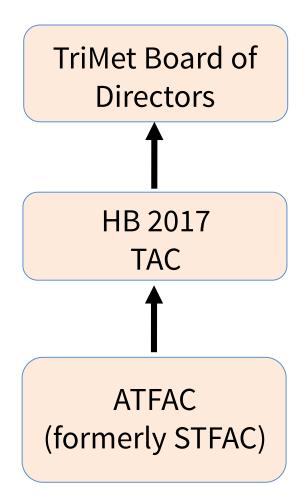

#### The Resolution before you:

- Dissolves the old STFAC
- Formally establishes the new Accessible
   Transportation Funds Advisory Committee (ATFAC)
  - Advisory to the HB 2017 TAC as a "Work Group"
- Designates all current STFAC members as ATFAC members
- Adopts revised STFAC bylaws as the ATFAC bylaws
- Fills vacant non-TriMet transit provider position with Kelsey Lewis, Grants & Programs Manager, SMART

## Proposed Committee Reporting Process